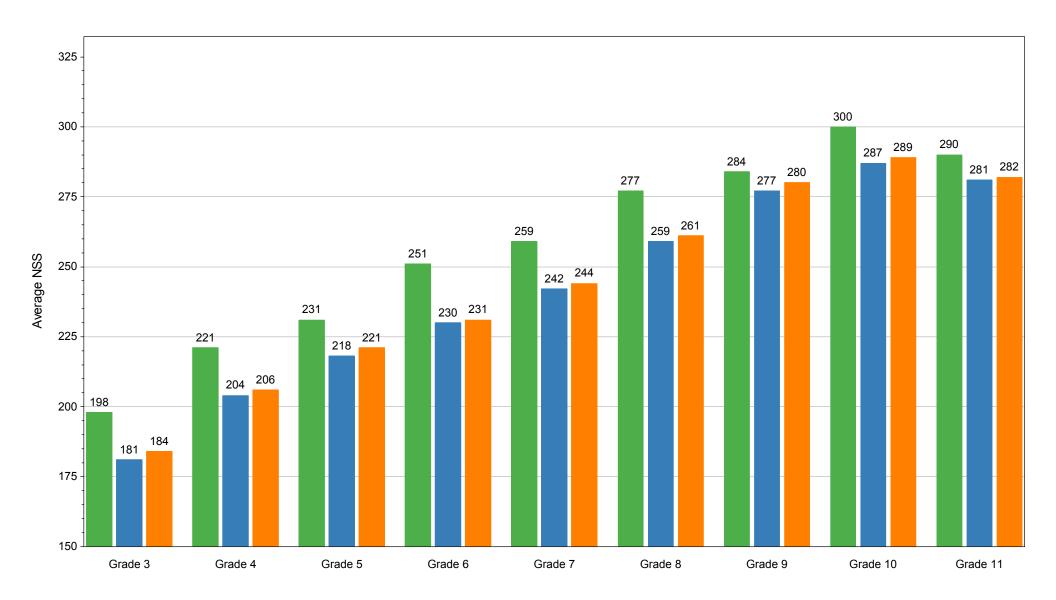

Figure 1 Reading: Average NSS by Grade Grinnell Newburg: 2013-2014

Figure 2
Reading: Percent Proficient by Grade
Grinnell Newburg: 2013-2014

Figure 3
Mathematics: Average NSS by Grade
Grinnell Newburg: 2013-2014