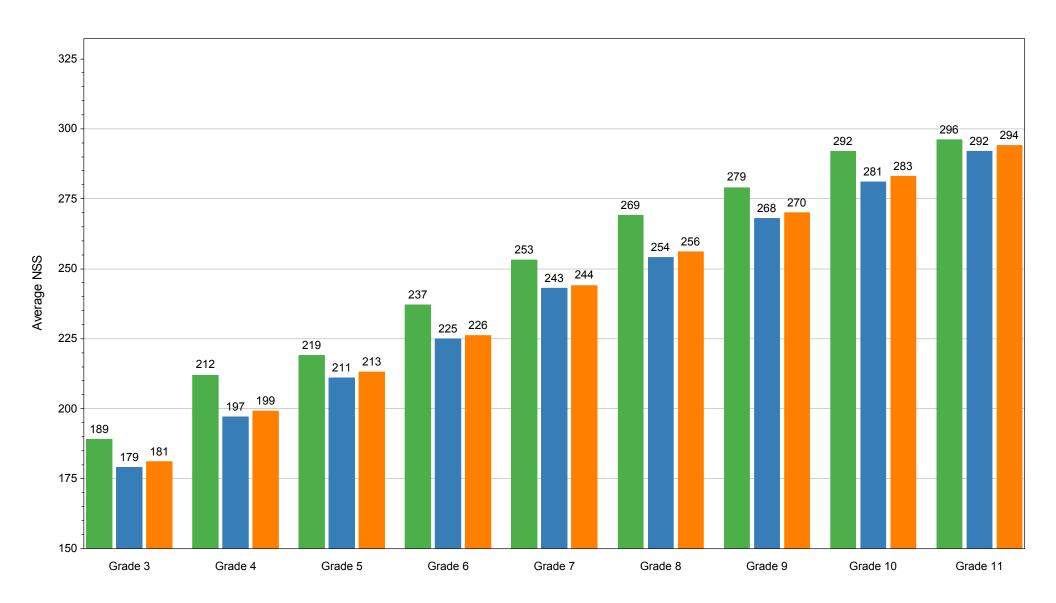

Figure 1 Reading: Average NSS by Grade Grinnell Newburg: 2013-2014

Figure 2
Reading: Percent Proficient by Grade
Grinnell Newburg: 2013-2014

Figure 3
Mathematics: Average NSS by Grade
Grinnell Newburg: 2013-2014