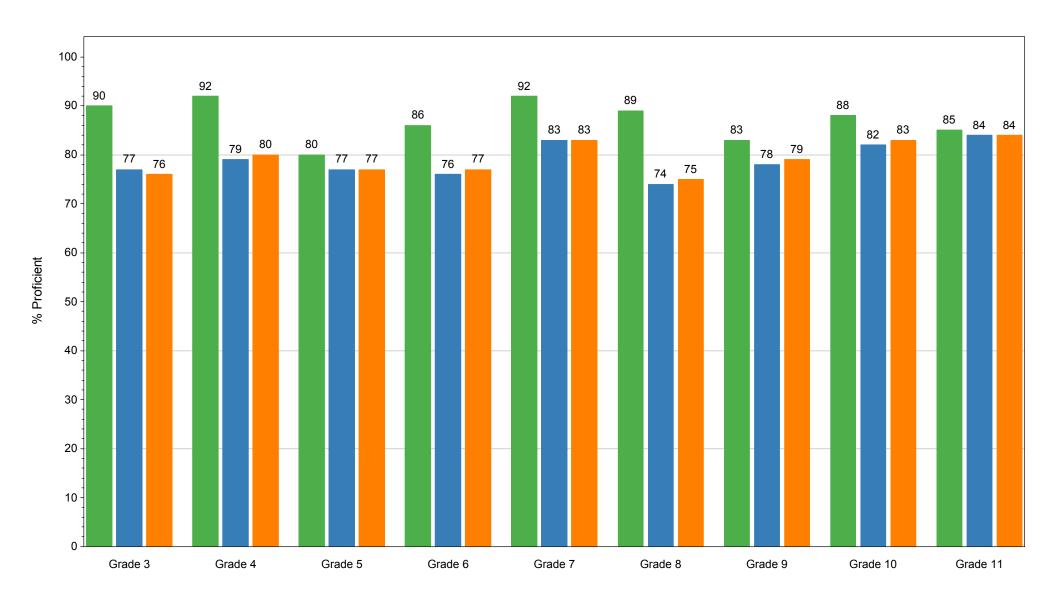

Figure 1 Reading: Average NSS by Grade Grinnell Newburg: 2013-2014

Figure 2
Reading: Percent Proficient by Grade
Grinnell Newburg: 2013-2014

Figure 3
Mathematics: Average NSS by Grade
Grinnell Newburg: 2013-2014