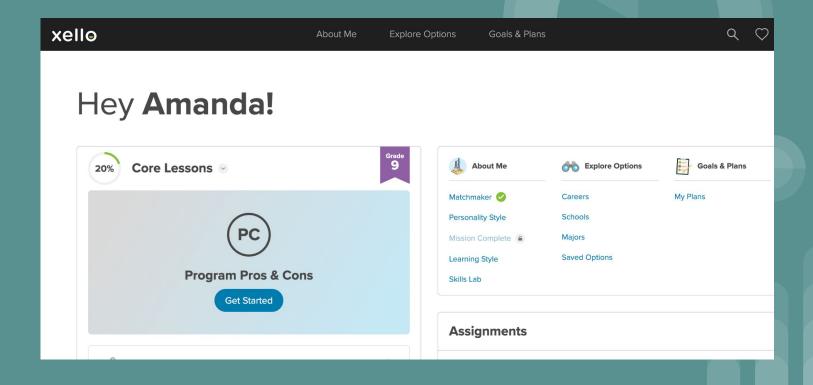

## **Work Experience**

## Logging into Xello

Navigate to the Google Apps to find the Xello Application. You are automatically logged into Xello as long as you are logged into Google.



### Once logged in, your page should look like this.



### Navigate to the Matchmaker inventory.



Please go ahead and click Launch Matchmaker...



### Click which option you are at today... and then start.

#### What would you like to do after high school?







This is a great way to get career-ready! Many jobs require extra education or training. In college or university, you can prepare for a specific career or get a general degree. In an apprenticeship, you'll earn a wage as you learn a trade. Start Matchmaker to explore careers that match your education goals.

Start Matchmaker

Work your way through the assessment. Trying to stay away from "Unsure" for better results.

### Matchmaker

Progress

0/39

Review My Answers

How do you feel about:



Once done it will give you your top career matches. Take a few moments to explore these.