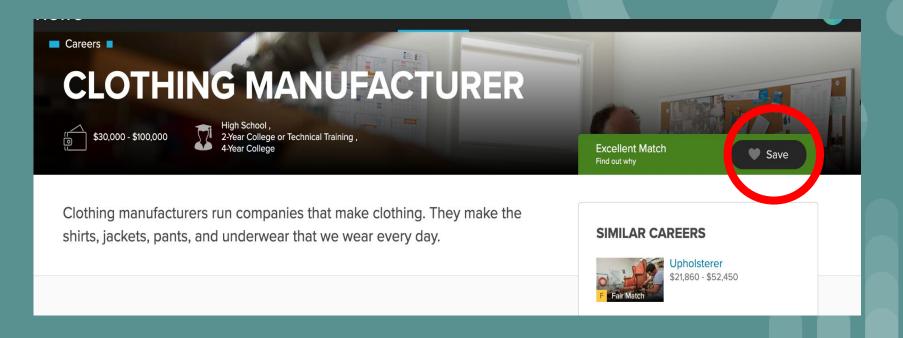

#### YOUR CAREER MATCHES

See More

You can click on See More for more matches.

By clicking on them it expands out more resources for you to explore. Our goal is to save 3 careers today. Pay close attention to salary, education needed and careers that are similar.

To save: click the little heart

Once you have 3 careers saved you can click on the Xello logo to take you back to the main page.

You can always navigate back to Saved Options to see your careers.