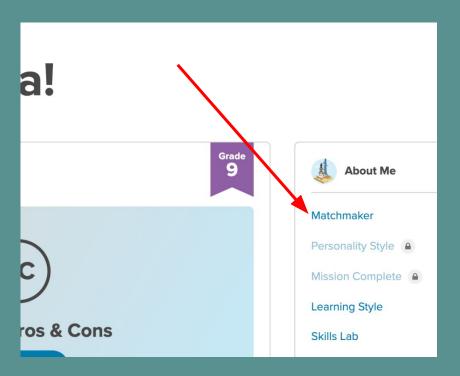

### Navigate to the Matchmaker inventory.

Please go ahead and click Launch Matchmaker...