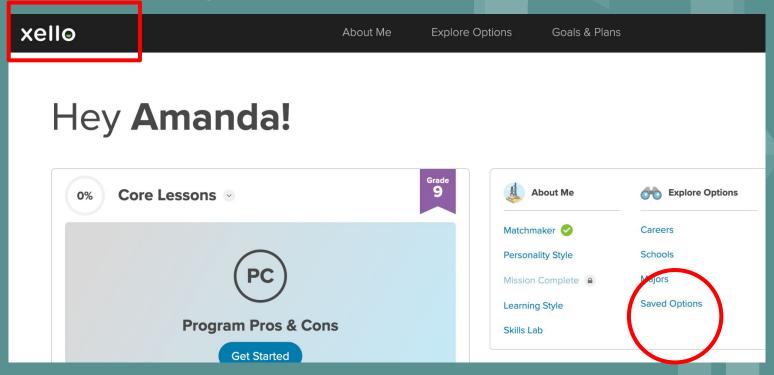

### Once logged in, your page should look like this.

To save: click the little heart

Once you have 3 careers saved you can click on the Xello logo to take you back to the main page.

You can always navigate back to Saved Options to see your careers.