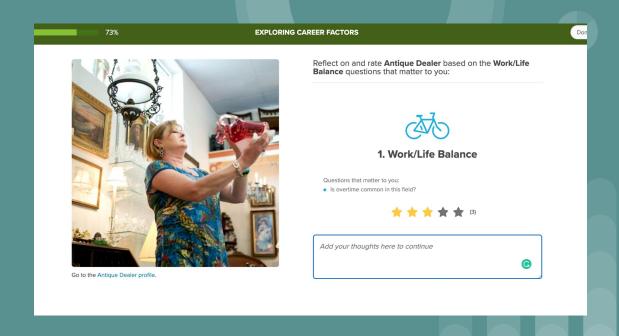

Select the mystery career you like most each round. Then guess the careers at the end!

Start Activity

Work your way through the lesson, you will be asked to match, drag drop, or select certain things. This should take about 15 minutes.

When you get about 70% done please also rate your thoughts.