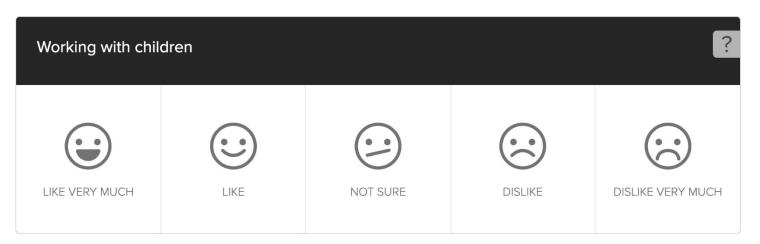

### Matchmaker

Progress

0/39

Review My Answers

How do you feel about:

Once done it will give you your top career matches. Take a few moments to explore these.