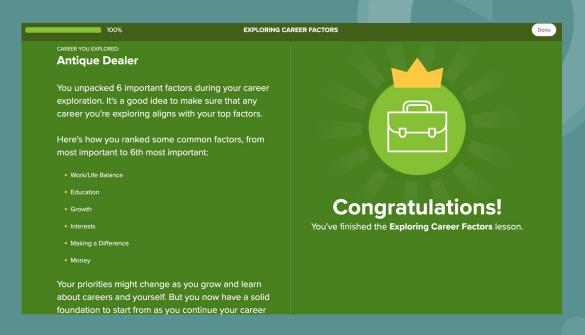

# When you have completed the lesson you should have a screen like this. You are done!

Next week you will be learning about workplace skills and rights.