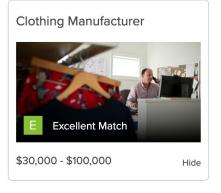

#### YOUR CAREER MATCHES

See More

You can click on See More for more matches.

By clicking on them it expands out more resources for you to explore. Our goal is to save 3 careers today. Pay close attention to salary, education needed and careers that are similar.