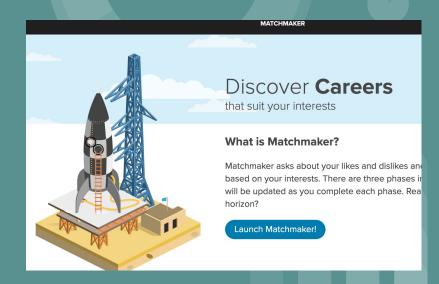

### Navigate to the Matchmaker inventory.

Please go ahead and click Launch Matchmaker...

Start Matchmaker

Work your way through the assessment. Trying to stay away from "Unsure" for better results.